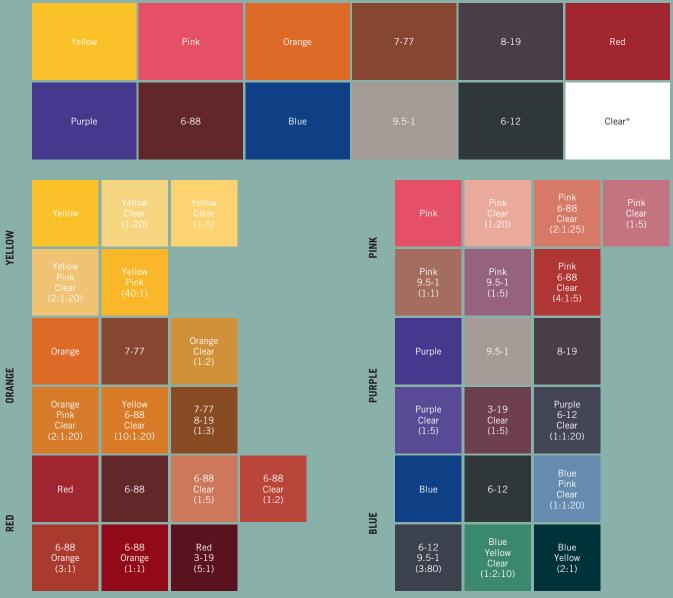

### ASSORTMENT

Yellow | Orange | Red | Pink | Purple | Blue

### WHAT

Intense shades for bold and expressive colors, customization of Bonding Color Masks or creation of pastel tones when intermixed with our Clear Bonding Mask.

## HOW

Use alone for bold colors, mix with Bonding Color Masks for shade customization or refinement and dilute with our Clear Bonding Mask for all pastel gradings. Always apply colors evenly on pre-washed and towel-dried hair.

# BONDING COLOR MASKS

**ASSORTMENT** 9.5-1 | 8-19 | 7-77 | 6-12 | 6-88

#### WHAT

Use for low commitment color services, to refresh dull midlengths and ends, to increase longevity of IGORA ROYAL and IGORA VIBRANCE colors, to recover vibrancy and to keep optimal hair condition.

## HOW

Apply the desired Bonding Color Mask evenly on pre-washed and towel-dried hair.

# **CLEAR BONDING MASK**

#### WHAT

To reduce intensity of Bonding Color Masks or to create pastel tones.

#### HOW

Intermix the selected Bonding Color Mask with our Clear and apply the mixture evenly on pre-washed and towel-dried hair.