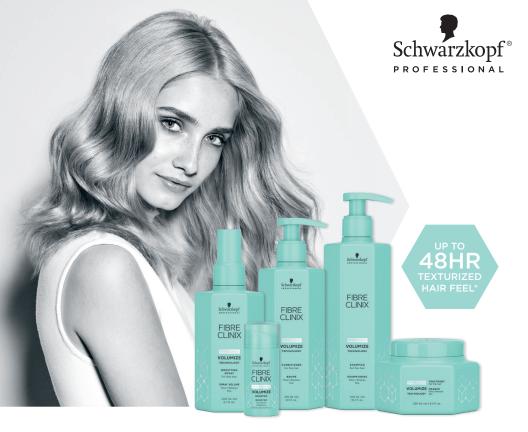

## FIBRE CLINIX<sup>™</sup> VOLUMIZE

## FOR FINE AND WEAK HAIR

## OUR MOST ADVANCED AND POWERFUL REPAIR PERFORMANCE

- + Help maintain bonds at home until the next salon visit with the new FIBRE CLINIX home care regimen.
- + FIBRE CLINIX VOLUMIZE with Phytokine helps improves strength, volume, manageability and shine without weighing down the hair. **Phytokine** is known for rebuilding through its efficient activation of collagen. It effectively corrects elasticity and restores the in-depth water reservoir.