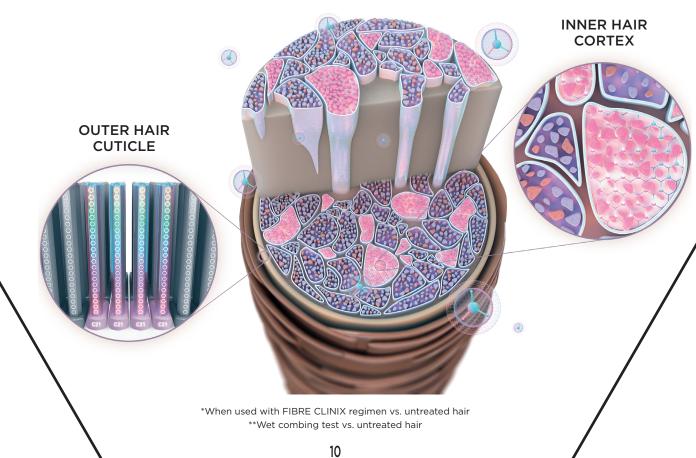

### C21 & TRIPLE BONDING TECHNOLOGY

SCHWARZKOPF PROFESSIONAL'S MOST ADVANCED AND POWERFUL REPAIR TECHNOLOGY

Repeated chemical or mechanical influences can affect the hair's integrity. The inner and outer hair structure can be weakened, resulting in porous and dull hair that lacks strength and is prone to breakage. FIBRE CLINIX sets a new milestone in our portfolio for hair reparation with a customizable regimen that can cater to all different hair needs for use in salon and at home, restoring optimal healthy hair quality.\*

- \*HELPS RESTORE INNER AND OUTER HAIR STRUCTURE
- **+**UP TO **10X** STRONGER HAIR\*
- +SEALING OF HAIR POROSITY\*\*

What is it? The advanced bonding technology, which is based on 10 years of research and strengthens the hair structure from within. It features a tri-valent ion that helps build new bonds through the creation of a 3-dimensional network inside the hair fiber. The FIBRE CLINIX regimen increases elasticity, resilience and leads to hair that is up to 10x stronger.\*

#### **C21 TECHNOLOGY**

What is it? A highly effective conditioning agent that works on the hair's surface by using the biomimetic principle of lipid replenishment.

Virgin hair is protected by an outer layer of 21 hydrocarbons called proteolipids, a combination of proteins and fatty acids. Damaged hair loses this protective layer. The C21 Technology restores the C21-Lipid chains, which is more than the previous C18-Lipid chains. This brings the cuticle closer to optimal healthy properties\* for improved shine, manageability and natural movement.