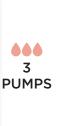

#### **2** MIX

Mix one scoop (25g) of FIBRE CLINIX
Tribond Treatment with 3 pumps (3g) of the
FIBRE CLINIX Booster
for primary hair need
and 2 pumps (2g) of an additional FIBRE CLINIX
Booster for secondary hair need.