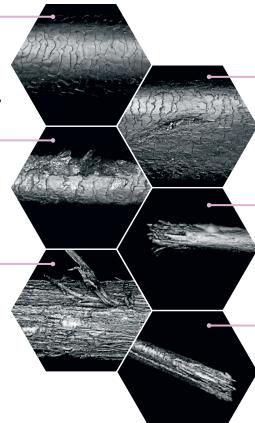

#### INSTANT VISIBLE RESULTS: TRANSFORM THE HAIR FIBRE BACK TO ITS OPTIMAL HEALTHY CONDITION\*

Hair that has had minimal to no chemical treatments, feels smooth when wet, combs easily.

Excessively raised cuticle, exposure to chemicals and heat. Frizzy looking, with poor elasticity.

Strongly damaged, loss of cuticle, breakage, feels mushy when wet.

Slightly raised cuticle due to some environmental exposure. Hair feels dry and slightly rough.

First split ends, then hair breakage and loss of cuticle.

Split ends.

\*biophysical combing tests of the regimen of medium bleached hair vs. virgin hair