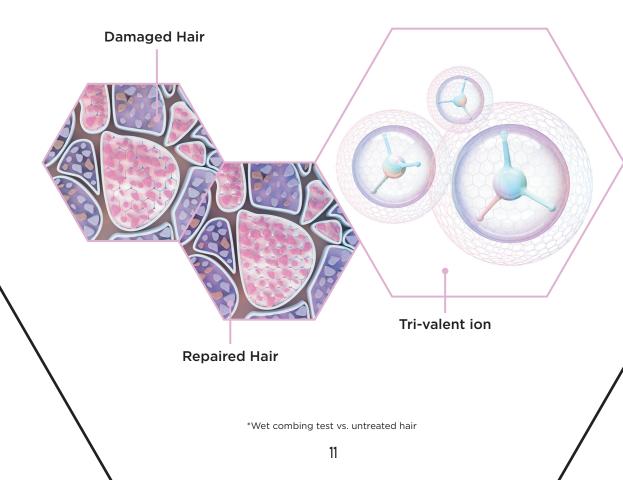

### C21 & TRIPLE BONDING TECHNOLOGY

SCHWARZKOPF PROFESSIONAL'S MOST ADVANCED AND POWERFUL REPAIR TECHNOLOGY

Repeated chemical or mechanical influences can affect the hair's integrity. The inner and outer hair structure can be weakened, resulting in porous and dull hair that lacks strength and is prone to breakage. FIBRE CLINIX sets a new milestone in our portfolio for hair reparation with a customizable regimen that can cater to all different hair needs for use in salon and at home, restoring optimal healthy hair quality.\*

- \*HELPS RESTORE INNER AND OUTER HAIR STRUCTURE
- **+**UP TO **10X** STRONGER HAIR\*
- +SEALING OF HAIR POROSITY\*\*

What is it? The advanced bonding technology, which is based on 10 years of research and strengthens the hair structure from within. It features a tri-valent ion that helps build new bonds through the creation of a 3-dimensional network inside the hair fiber. The FIBRE CLINIX regimen increases elasticity, resilience and leads to hair that is up to 10x stronger.\*