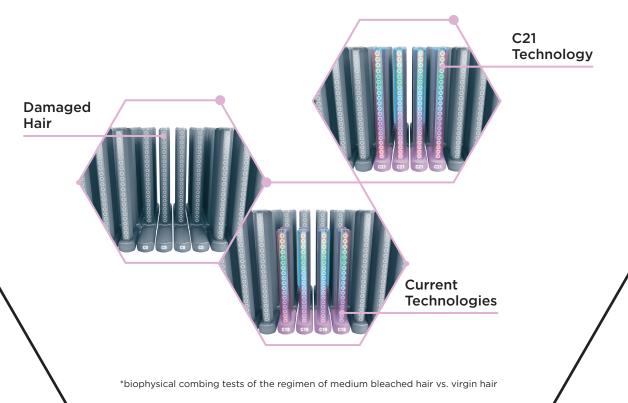

#### INSTANT VISIBLE RESULTS: TRANSFORM THE HAIR FIBRE BACK TO ITS OPTIMAL HEALTHY CONDITION\*

Hair that has had minimal to no chemical treatments, feels smooth when wet, combs easily.

Excessively raised cuticle, exposure to chemicals and heat. Frizzy looking, with poor elasticity.

Strongly damaged, loss of cuticle, breakage, feels mushy when wet.

Slightly raised cuticle due to some environmental exposure. Hair feels dry and slightly rough.

First split ends, then hair breakage and loss of cuticle.

Split ends.

\*biophysical combing tests of the regimen of medium bleached hair vs. virgin hair